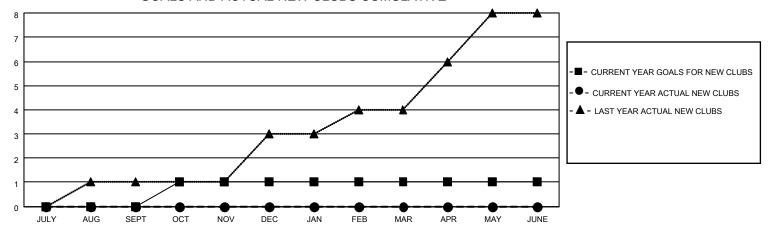

## MONTHLY MEMBERSHIP PROGRESS REPORT

**LOCATION ARAB REP OF EGYPT** 

District 352

Results as of: 7/31/2021

| Clubs         |               |             |               | Members               |                        |                         |                                                    |  |
|---------------|---------------|-------------|---------------|-----------------------|------------------------|-------------------------|----------------------------------------------------|--|
|               | RESULTS FOR   | R 2021-2022 |               | RESULTS FOR 2021-2022 |                        |                         |                                                    |  |
| QUARTER       | NEW CLUB GOAL | NEW CLUBS   | DROPPED CLUBS | QUARTER MEMB          | SER GROWTH NET<br>GOAL | MEMBER GROWTH<br>ACTUAL | DROPPED<br>MEMBERS ACTUAL<br>(including transfers) |  |
| JULY/AUG/SEPT | 0             | 0           | 0             | JULY/AUG/SEPT         | 15                     | 20                      | 8                                                  |  |
| OCT/NOV/DEC   | 1             | 0           | 0             | OCT/NOV/DEC           | 15                     | 0                       | 0                                                  |  |
| JAN/FEB/MAR   | 0             | 0           | 0             | JAN/FEB/MAR           | 15                     | 0                       | 0                                                  |  |
| APR/MAY/JUNE  | 0             | 0           | 0             | APR/MAY/JUNE          | 15                     | 0                       | 0                                                  |  |

## GOALS AND ACTUAL NEW CLUBS CUMULATIVE