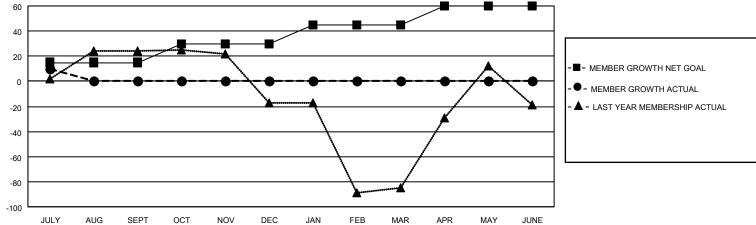

## MONTHLY MEMBERSHIP PROGRESS REPORT

**LOCATION ARAB REP OF EGYPT** 

District 352

Results as of: 7/31/2021

| Clubs         |               |             |               | Members               |                        |                         |                                                    |  |
|---------------|---------------|-------------|---------------|-----------------------|------------------------|-------------------------|----------------------------------------------------|--|
|               | RESULTS FOR   | R 2021-2022 |               | RESULTS FOR 2021-2022 |                        |                         |                                                    |  |
| QUARTER       | NEW CLUB GOAL | NEW CLUBS   | DROPPED CLUBS | QUARTER MEMB          | SER GROWTH NET<br>GOAL | MEMBER GROWTH<br>ACTUAL | DROPPED<br>MEMBERS ACTUAL<br>(including transfers) |  |
| JULY/AUG/SEPT | 0             | 0           | 0             | JULY/AUG/SEPT         | 15                     | 20                      | 8                                                  |  |
| OCT/NOV/DEC   | 1             | 0           | 0             | OCT/NOV/DEC           | 15                     | 0                       | 0                                                  |  |
| JAN/FEB/MAR   | 0             | 0           | 0             | JAN/FEB/MAR           | 15                     | 0                       | 0                                                  |  |
| APR/MAY/JUNE  | 0             | 0           | 0             | APR/MAY/JUNE          | 15                     | 0                       | 0                                                  |  |

## GOALS AND ACTUAL MEMBERS CUMULATIVE

| DROPPED CLUBS: 0 |   | 11 CLUBS OF 63 ADDED 1 OR MORE | GENDER DISTRIBUTION       |              |     |
|------------------|---|--------------------------------|---------------------------|--------------|-----|
|                  |   | NEW MEMBERS                    | MALE                      | 545 (37.66%) |     |
|                  |   | 1                              | FEMALE                    | 902 (62.34%) |     |
| DROPPED MEMBERS  |   |                                |                           |              |     |
| DECEASED         | 1 | CLICK HERE FOR CUMULATIVE      | TOTAL FAMILY UNIT MEMBERS |              | 398 |
| CLUB CANCELLED   | 0 | MEMBERSHIP DATA                |                           |              | 050 |
| OTHER            | 7 |                                | DUES PAYING HALF 25       |              | 252 |
| TOTAL            | 8 |                                |                           |              |     |